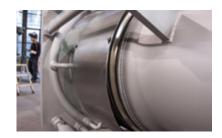

## **Special features**

Total length: 7000 mmSurrounding flushing line

■ Temperature protected bellows

The ring line is positioned behind the inner bellows protective tube. Easily recognisable: the bellows segment with larger diameter

Leak monitoring with sheath tube integrated in the bellows

Ring line from above with connecting piece for blowing in steam as barrier aflow

The raised bellows are provided with an outer protective cover prior to transportation