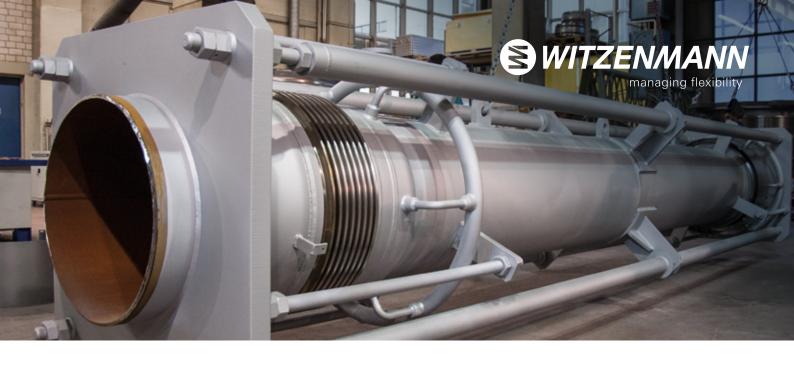

## HYDRA® LATERAL EXPANSION JOINT FOR STEAM CRACKER

## **Technical data**

■ Diameter: DN 650 and DN 800

■ Temperature/pressure: 427 °C at 2 to 11 bar

■ Weight per piece 3,000 kg

■ Medium: Gases from fractional distillation

## **Special features**

Total length: 7000 mmSurrounding flushing line

■ Temperature protected bellows

The ring line is positioned behind the inner bellows protective tube. Easily recognisable: the bellows segment with larger diameter