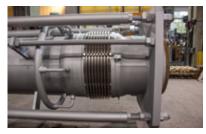

## **Special features**

Total length: 7000 mmSurrounding flushing line

■ Temperature protected bellows

The ring line is positioned behind the inner bellows protective tube. Easily recognisable: the bellows segment with larger diameter