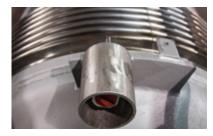

Leak monitoring with sheath tube integrated in the bellows

Ring line from above with connecting piece for blowing in steam as barrier aflow

The raised bellows are provided with an outer protective cover prior to transportation