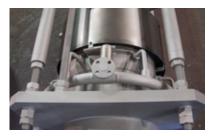

Leak monitoring with sheath tube integrated in the bellows

Ring line from above with connecting piece for blowing in steam as barrier aflow

The raised bellows are provided with an outer protective cover prior to transportation